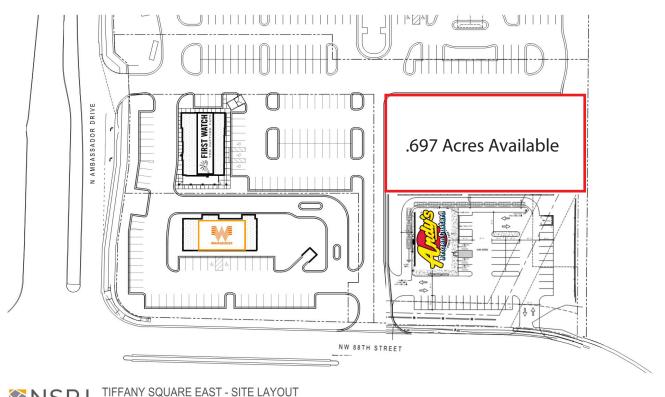

#### The Property

Remaining Lot Size: 0.8 Acres

Available Now

Build-to-Suit or Ground Lease

#### TUTERAREALESTATE.COM

TUTERA GROUP

**Tiffany Square East 88**<sup>th</sup> & Ambassador (North KC) Available out lot for Ground lease or Build to Suit opportunity. Perfect for a Coffee use, Bank, Medical/Dental, Sub Sandwiches, Pharmacy