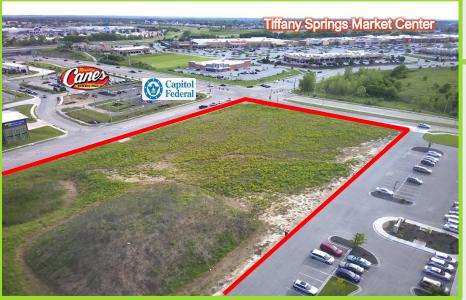

### Key Attributes

Our lot is located amidst both retail and residential property offering a vast number of possible customers for your business. This is also a very advantageous lot to consider because of the visibility it offers on Highway 152 and accessibility from I-29.

#### The Property

Remaining Lot Size: 0.8 Acres

Available Now

Build-to-Suit or Ground Lease