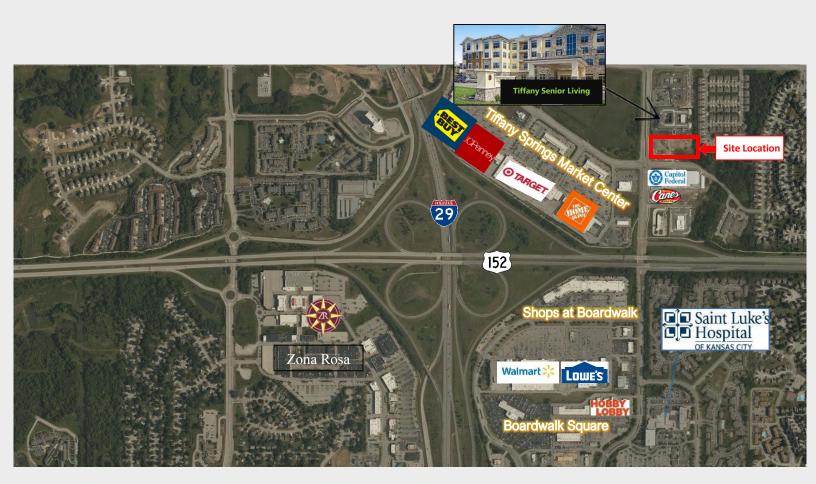

### Key Attributes

Our lot is located amidst both retail and residential property offering a vast number of possible customers for your business. This is also a very advantageous lot to consider because of the visibility it offers on Highway 152 and accessibility from I-29.

#### TUTERAREALESTATE.COM

TUTERA GROUP

**Tiffany Square East 88**<sup>th</sup> & Ambassador (North KC) Available out lot for Ground lease or Build to Suit opportunity. Perfect for a Coffee use, Bank, Medical/Dental, Sub Sandwiches, Pharmacy