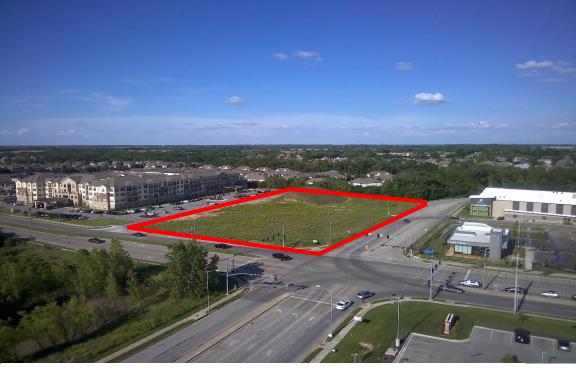

### Key Attributes

Our lot is located amidst both retail and residential property offering a vast number of possible customers for your business. This is also a very advantageous lot to consider because of the visibility it offers on Highway 152 and accessibility from I-29.

#### The Property

Remaining Lot Size: 0.8 Acres

Available Now

Build-to-Suit or Ground Lease