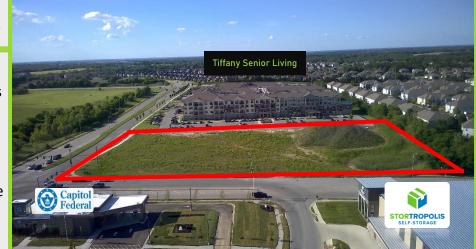

### Key Attributes

Our lot is located amidst both retail and residential property offering a vast number of possible customers for your business. This is also a very advantageous lot to consider because of the visibility it offers on Highway 152 and accessibility from I-29.

#### The Property

Remaining Lot Size: 0.8 Acres

Available Now

Build-to-Suit or Ground Lease